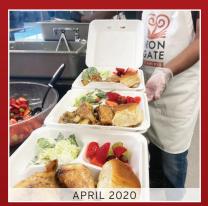

Beyond providing groceries, Iron Gate made sure we provided hot meals in the bitter cold. Iron Gate was committed to feeding through the storm. Our staff stayed in nearby hotels to make sure the kitchen could open, despite the ice and snow. Not only did we serve 2,865 meals in less than a week from Iron Gate, but we also continued to deliver meals to the overflow shelter run by the City of Tulsa and our partners at the Mental Health Association. Iron Gate staff delivered more than 1,800 meals and hundreds of snacks over the course of the week to ensure shelter residents had plenty to eat.