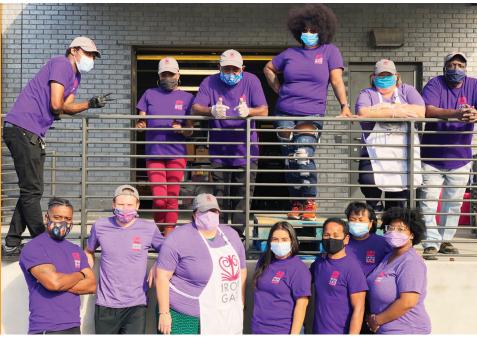

Sts. Peter & Paul Roman

Catholic Church & School

Stephanie Stephens

**Christine Staton** 

Jeff Stava

St. John's Episcopal

Church of Tulsa

The Iron Gate team was recognized by the Tulsa Historical Society as Frontline Heroes in 2020 for their work feeding the hungry throughout the Coronavirus pandemic. We celebrated with matching purple t-shirts.