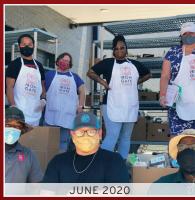

# 2020 VOLUNTEERS

Thank you to all of our volunteers who served, sacked, and sorted to help us feed the hungry and homeless of Tulsa. The following volunteers donated their time between November 14, 2019 and March 26, 2020, when we suspended the program due to the Coronavirus pandemic. We have continued serving without your helping hands, but know that you are missed.