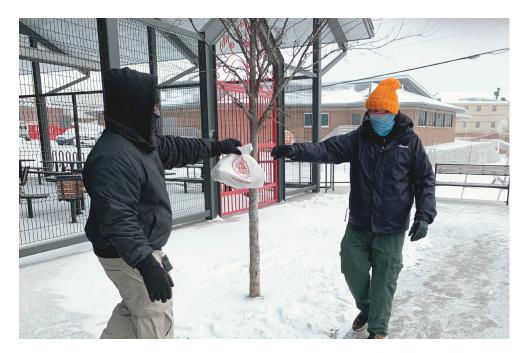

Beyond providing groceries, Iron Gate made sure we provided hot meals in the bitter cold. Iron Gate was committed to feeding through the storm. Our staff stayed in nearby hotels to make sure the kitchen could open, despite the ice and snow. Not only did we serve 2,865 meals in less than a week from Iron Gate, but we also continued to deliver meals to the overflow shelter run by the City of Tulsa and our partners at the Mental Health Association. Iron Gate staff delivered more than 1,800 meals and hundreds of snacks over the course of the week to ensure shelter residents had plenty to eat.

When a water line broke at a Tulsa Housing Authority complexes, Iron Gate was there to provide groceries for the displaced senior citizens. THA got them into hotel rooms. Iron Gate stocked them with meals and snacks to ride out the storm. It was another example of how powerful partnerships are in taking care of the most vulnerable in our community.